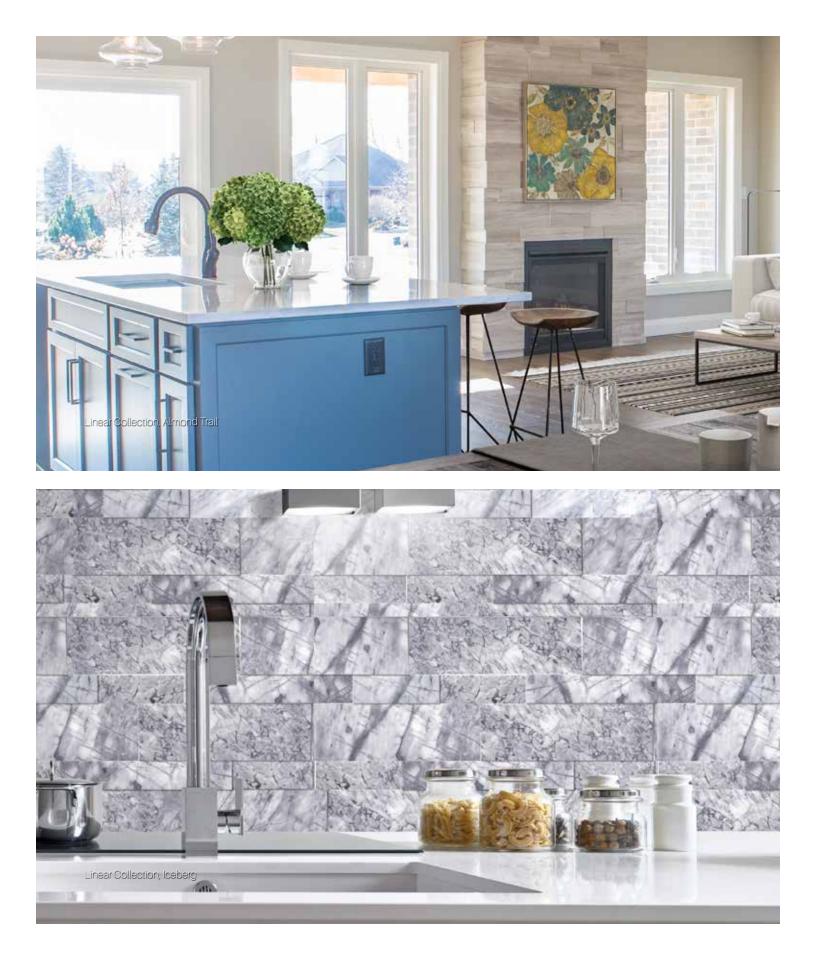

## LINEAR COLLECTION

Unique to TerraCraft<sup>®</sup>, the Linear Collection has varying depths and elegant accents combining to create a distinct shadowing effect. With near limitless aesthetic possibilities, every project will have one of a kind flare, bringing a modern contemporary feel to any setting.