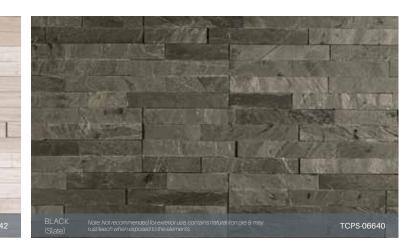

6″

6″

• DOUBLE ENDED Z-FORMAT

FLAT

CORNER

CORNER STYLE

The Classic Collection stands the test of time. With a wide range of application uses, let these colours serve as the foundation for your next design project. The Classic Collection from TerraCraft® Natural Stone Veneer is the perfect DIY friendly panelized stone veneer for any traditional or modern design. It is perfectly suited for a stone accent feature wall, stone fireplace, or even a kitchen backsplash.

|                                                                | CARTON                             |     |
|----------------------------------------------------------------|------------------------------------|-----|
| DIMENSIONAL SERIES                                             |                                    |     |
| LINEAR COLLECTION                                              |                                    |     |
| ALMOND TRAIL<br>LIMESTONE                                      |                                    |     |
| FLAT                                                           | 7                                  |     |
| BOREAS<br><i>MARBLE</i>                                        |                                    |     |
| FLAT                                                           | 7                                  |     |
| CAIMAN<br>LIMESTONE                                            |                                    |     |
| FLAT                                                           | 7                                  |     |
| ICEBERG<br>MARBLE                                              |                                    |     |
| FLAT                                                           | 7                                  |     |
| TITANIUM<br>MARBLE                                             |                                    |     |
| FLAT                                                           | 7                                  |     |
| PANEL SERIES                                                   |                                    |     |
| SIGNATURE COLLECTION                                           |                                    |     |
| COPPER MOUNTAIN<br>LIMESTONE                                   |                                    |     |
| FLAT                                                           | 3                                  |     |
| CORNER<br>DARK MOUNTAIN                                        | 6                                  |     |
| LIMESTONE                                                      |                                    |     |
| FLAT                                                           | 3                                  |     |
| CORNER<br>HONEYSUCKLE                                          | 6                                  |     |
| TAVERTINE                                                      |                                    |     |
| FLAT<br>CORNER                                                 | 3<br>6                             |     |
| DESIGNER COLLECTION                                            |                                    |     |
| ALMOND TRAIL SPLIT<br>LIMESTONE                                |                                    |     |
| FLAT<br>CORNER                                                 | 6<br>12                            |     |
| SWANSEA                                                        | 1                                  |     |
| <i>Marble</i><br>FLAT                                          | 0                                  |     |
| CORNER                                                         | 6<br>12                            |     |
| WINTER WONDER<br>LIMESTONE                                     |                                    |     |
| FLAT                                                           | 6                                  |     |
| CORNER<br>CLASSIC COLLECTION                                   | 12                                 |     |
|                                                                |                                    |     |
| ALMOND TRAIL HONED                                             | 0                                  |     |
| FLAT<br>CORNER                                                 | 6<br>6                             |     |
| BLACK<br>SLATE Note: Not recommended for exterior use, contain | ns natural iron ore & may rust/lee | ect |
| FLAT<br>CORNER                                                 | 8<br>8                             |     |
| NATURAL<br>SLATE                                               | -                                  |     |
| FLAT                                                           | 8                                  |     |
| CORNER                                                         | 8                                  |     |