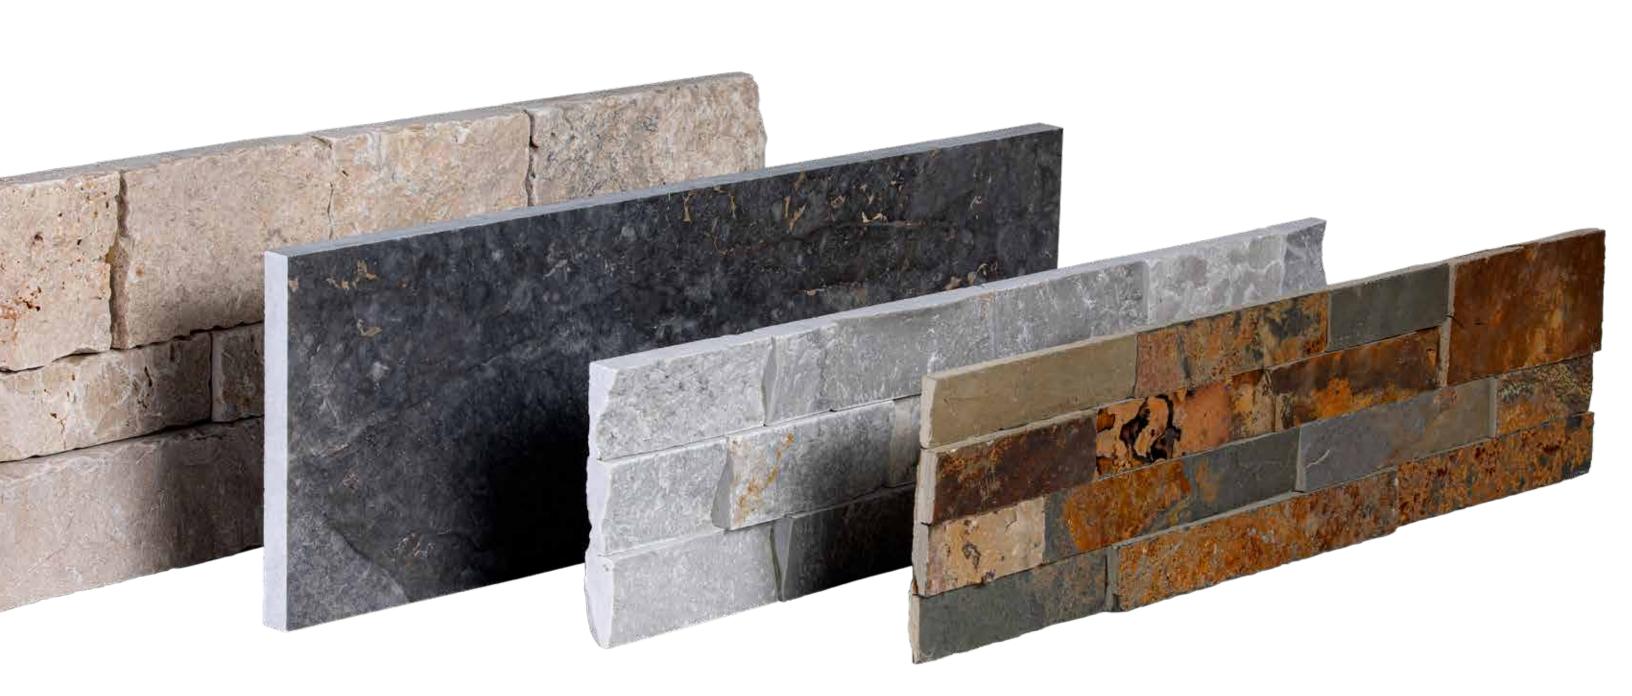

Cover Image: Linear Collection, Almond Trail

## LINEAR COLLECTION

Unique to TerraCraft<sup>®</sup>, the Linear Collection has varying depths and elegant accents combining to create a distinct shadowing effect. With near limitless aesthetic possibilities, every project will have one of a kind flare, bringing a modern contemporary feel to any setting.

| SIZE                 | HEIGHT | LENGTH | THICKNESS |
|----------------------|--------|--------|-----------|
| 1*                   | 4″     | 12″    | 1/2"      |
| 2                    | 4″     | 12″    | 1″        |
| 3                    | 4″     | 24″    | 1/2″      |
| 4                    | 4″     | 24″    | 1″        |
| 5                    | 8″     | 24″    | 1/2″      |
| 6                    | 8″     | 24″    | 1″        |
| *