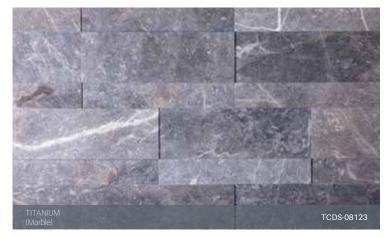

|                                                                | CARTON                             |     |
|----------------------------------------------------------------|------------------------------------|-----|
| DIMENSIONAL SERIES                                             |                                    |     |
| LINEAR COLLECTION                                              |                                    |     |
| ALMOND TRAIL<br>LIMESTONE                                      |                                    |     |
| FLAT                                                           | 7                                  |     |
| BOREAS<br><i>MARBLE</i>                                        |                                    |     |
| FLAT                                                           | 7                                  |     |
| CAIMAN<br>LIMESTONE                                            |                                    |     |
| FLAT                                                           | 7                                  |     |
| ICEBERG<br>MARBLE                                              |                                    |     |
| FLAT                                                           | 7                                  |     |
| TITANIUM<br>MARBLE                                             |                                    |     |
| FLAT                                                           | 7                                  |     |
| PANEL SERIES                                                   |                                    |     |
| SIGNATURE COLLECTION                                           |                                    |     |
| COPPER MOUNTAIN<br>LIMESTONE                                   |                                    |     |
| FLAT                                                           | 3                                  |     |
| CORNER<br>DARK MOUNTAIN                                        | 6                                  |     |
| LIMESTONE                                                      |                                    |     |
| FLAT                                                           | 3                                  |     |
| CORNER<br>HONEYSUCKLE                                          | 6                                  |     |
| TAVERTINE                                                      |                                    |     |
| FLAT<br>CORNER                                                 | 3<br>6                             |     |
| DESIGNER COLLECTION                                            |                                    |     |
| ALMOND TRAIL SPLIT<br>LIMESTONE                                |                                    |     |
| FLAT<br>CORNER                                                 | 6<br>12                            |     |
| SWANSEA                                                        | 1                                  |     |
| <i>Marble</i><br>FLAT                                          | 0                                  |     |
| CORNER                                                         | 6<br>12                            |     |
| WINTER WONDER<br>LIMESTONE                                     |                                    |     |
| FLAT                                                           | 6                                  |     |
| CORNER<br>CLASSIC COLLECTION                                   | 12                                 |     |
|                                                                |                                    |     |
| ALMOND TRAIL HONED                                             | 0                                  |     |
| FLAT<br>CORNER                                                 | 6<br>6                             |     |
| BLACK<br>SLATE Note: Not recommended for exterior use, contain | ns natural iron ore & may rust/lee | ect |
| FLAT<br>CORNER                                                 | 8<br>8                             |     |
| NATURAL<br>SLATE                                               | -                                  |     |
| FLAT                                                           | 8                                  |     |
| CORNER                                                         | 8                                  |     |