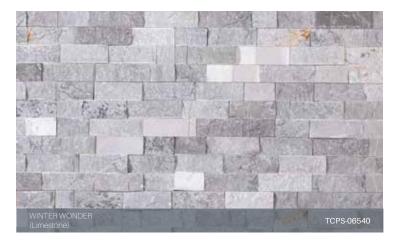

## DESIGNER COLLECTION

The Designer Collection delivers a new twist on the traditional stone panel colour palette. This collection provides trendsetting tones, allowing you to elevate your design possibilities and take any project to unknown heights.

|                                                                | CARTON                             |     |
|----------------------------------------------------------------|------------------------------------|-----|
| DIMENSIONAL SERIES                                             |                                    |     |
| LINEAR COLLECTION                                              |                                    |     |
| ALMOND TRAIL<br>LIMESTONE                                      |                                    |     |
| FLAT                                                           | 7                                  |     |
| BOREAS<br><i>MARBLE</i>                                        |                                    |     |
| FLAT                                                           | 7                                  |     |
| CAIMAN<br>LIMESTONE                                            |                                    |     |
| FLAT                                                           | 7                                  |     |
| ICEBERG<br>MARBLE                                              |                                    |     |
| FLAT                                                           | 7                                  |     |
| TITANIUM<br>MARBLE                                             |                                    |     |
| FLAT                                                           | 7                                  |     |
| PANEL SERIES                                                   |                                    |     |
| SIGNATURE COLLECTION                                           |                                    |     |
| COPPER MOUNTAIN<br>LIMESTONE                                   |                                    |     |
| FLAT                                                           | 3                                  |     |
| CORNER<br>DARK MOUNTAIN                                        | 6                                  |     |
| LIMESTONE                                                      |                                    |     |
| FLAT                                                           | 3                                  |     |
| CORNER<br>HONEYSUCKLE                                          | 6                                  |     |
| TAVERTINE                                                      |                                    |     |
| FLAT<br>CORNER                                                 | 3<br>6                             |     |
| DESIGNER COLLECTION                                            |                                    |     |
| ALMOND TRAIL SPLIT<br>LIMESTONE                                |                                    |     |
| FLAT<br>CORNER                                                 | 6<br>12                            |     |
| SWANSEA                                                        | 1                                  |     |
| <i>Marble</i><br>FLAT                                          | 0                                  |     |
| CORNER                                                         | 6<br>12                            |     |
| WINTER WONDER<br>LIMESTONE                                     |                                    |     |
| FLAT                                                           | 6                                  |     |
| CORNER<br>CLASSIC COLLECTION                                   | 12                                 |     |
|                                                                |                                    |     |
| ALMOND TRAIL HONED                                             | 0                                  |     |
| FLAT<br>CORNER                                                 | 6<br>6                             |     |
| BLACK<br>SLATE Note: Not recommended for exterior use, contain | ns natural iron ore & may rust/lee | ect |
| FLAT<br>CORNER                                                 | 8<br>8                             |     |
| NATURAL<br>SLATE                                               | -                                  |     |
| FLAT                                                           | 8                                  |     |
| CORNER                                                         | 8                                  |     |