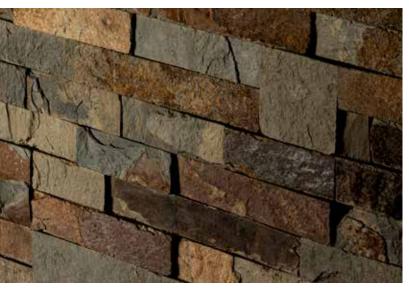

## DESIGNER COLLECTION

The Designer Collection delivers a new twist on the traditional stone panel colour palette. This collection provides trendsetting tones, allowing you to elevate your design possibilities and take any project to unknown heights.

|        | HEIGHT | LENGTH | THICKNESS |
|--------|--------|--------|-----------|
| FLAT   | 6″     | 24″    | 1"        |
| CORNER | 6″     | 12″    | 1″        |
|        |        |        |           |