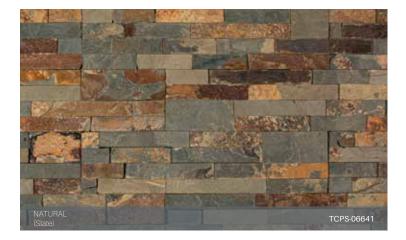

6″

6″

• DOUBLE ENDED Z-FORMAT

FLAT

CORNER

CORNER STYLE

The Classic Collection stands the test of time. With a wide range of application uses, let these colours serve as the foundation for your next design project. The Classic Collection from TerraCraft® Natural Stone Veneer is the perfect DIY friendly panelized stone veneer for any traditional or modern design. It is perfectly suited for a stone accent feature wall, stone fireplace, or even a kitchen backsplash.

|                                                                | CARTON                             |     |
|----------------------------------------------------------------|------------------------------------|-----|
| DIMENSIONAL SERIES                                             |                                    |     |
| LINEAR COLLECTION                                              |                                    |     |
| ALMOND TRAIL<br>LIMESTONE                                      |                                    |     |
| FLAT                                                           | 7                                  |     |
| BOREAS<br><i>MARBLE</i>                                        |                                    |     |
| FLAT                                                           | 7                                  |     |
| CAIMAN<br>LIMESTONE                                            |                                    |     |
| FLAT                                                           | 7                                  |     |
| ICEBERG<br>MARBLE                                              |                                    |     |
| FLAT                                                           | 7                                  |     |
| TITANIUM<br>MARBLE                                             |                                    |     |
| FLAT                                                           | 7                                  |     |
| PANEL SERIES                                                   |                                    |     |
| SIGNATURE COLLECTION                                           |                                    |     |
| COPPER MOUNTAIN<br>LIMESTONE                                   |                                    |     |
| FLAT                                                           | 3                                  |     |
| CORNER<br>DARK MOUNTAIN                                        | 6                                  |     |
| LIMESTONE                                                      |                                    |     |
| FLAT                                                           | 3                                  |     |
| CORNER<br>HONEYSUCKLE                                          | 6                                  |     |
| TAVERTINE                                                      |                                    |     |
| FLAT<br>CORNER                                                 | 3<br>6                             |     |
| DESIGNER COLLECTION                                            |                                    |     |
| ALMOND TRAIL SPLIT<br>LIMESTONE                                |                                    |     |
| FLAT<br>CORNER                                                 | 6<br>12                            |     |
| SWANSEA                                                        | 1                                  |     |
| <i>Marble</i><br>FLAT                                          | 0                                  |     |
| CORNER                                                         | 6<br>12                            |     |
| WINTER WONDER<br>LIMESTONE                                     |                                    |     |
| FLAT                                                           | 6                                  |     |
| CORNER<br>CLASSIC COLLECTION                                   | 12                                 |     |
|                                                                |                                    |     |
| ALMOND TRAIL HONED                                             | 0                                  |     |
| FLAT<br>CORNER                                                 | 6<br>6                             |     |
| BLACK<br>SLATE Note: Not recommended for exterior use, contain | ns natural iron ore & may rust/lee | ect |
| FLAT<br>CORNER                                                 | 8<br>8                             |     |
| NATURAL<br>SLATE                                               | -                                  |     |
| FLAT                                                           | 8                                  |     |
| CORNER                                                         | 8                                  |     |