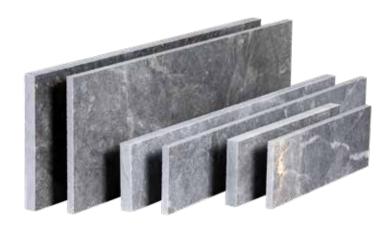

## LINEAR COLLECTION

Unique to TerraCraft<sup>®</sup>, the Linear Collection has varying depths and elegant accents combining to create a distinct shadowing effect. With near limitless aesthetic possibilities, every project will have one of a kind flare, bringing a modern contemporary feel to any setting.

| SIZE                 | HEIGHT | LENGTH | THICKNESS |
|----------------------|--------|--------|-----------|
| 1*                   | 4″     | 12″    | 1/2"      |
| 2                    | 4″     | 12″    | 1″        |
| 3                    | 4″     | 24″    | 1/2″      |
| 4                    | 4″     | 24″    | 1″        |
| 5                    | 8″     | 24″    | 1/2″      |
| 6                    | 8″     | 24″    | 1″        |
| *2 pieces per carton |        |        |           |