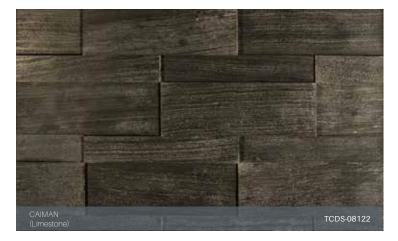

|                                                                | CARTON                             |     |
|----------------------------------------------------------------|------------------------------------|-----|
| DIMENSIONAL SERIES                                             |                                    |     |
| LINEAR COLLECTION                                              |                                    |     |
| ALMOND TRAIL<br>LIMESTONE                                      |                                    |     |
| FLAT                                                           | 7                                  |     |
| BOREAS<br><i>MARBLE</i>                                        |                                    |     |
| FLAT                                                           | 7                                  |     |
| CAIMAN<br>LIMESTONE                                            |                                    |     |
| FLAT                                                           | 7                                  |     |
| ICEBERG<br>MARBLE                                              |                                    |     |
| FLAT                                                           | 7                                  |     |
| TITANIUM<br>MARBLE                                             |                                    |     |
| FLAT                                                           | 7                                  |     |
| PANEL SERIES                                                   |                                    |     |
| SIGNATURE COLLECTION                                           |                                    |     |
| COPPER MOUNTAIN<br>LIMESTONE                                   |                                    |     |
| FLAT                                                           | 3                                  |     |
| CORNER<br>DARK MOUNTAIN                                        | 6                                  |     |
| LIMESTONE                                                      |                                    |     |
| FLAT                                                           | 3                                  |     |
| CORNER<br>HONEYSUCKLE                                          | 6                                  |     |
| TAVERTINE                                                      |                                    |     |
| FLAT<br>CORNER                                                 | 3<br>6                             |     |
| DESIGNER COLLECTION                                            |                                    |     |
| ALMOND TRAIL SPLIT<br>LIMESTONE                                |                                    |     |
| FLAT<br>CORNER                                                 | 6<br>12                            |     |
| SWANSEA                                                        | 1                                  |     |
| <i>Marble</i><br>FLAT                                          | 0                                  |     |
| CORNER                                                         | 6<br>12                            |     |
| WINTER WONDER<br>LIMESTONE                                     |                                    |     |
| FLAT                                                           | 6                                  |     |
| CORNER<br>CLASSIC COLLECTION                                   | 12                                 |     |
|                                                                |                                    |     |
| ALMOND TRAIL HONED                                             | 0                                  |     |
| FLAT<br>CORNER                                                 | 6<br>6                             |     |
| BLACK<br>SLATE Note: Not recommended for exterior use, contain | ns natural iron ore & may rust/lee | ect |
| FLAT<br>CORNER                                                 | 8<br>8                             |     |
| NATURAL<br>SLATE                                               | -                                  |     |
| FLAT                                                           | 8                                  |     |
| CORNER                                                         | 8                                  |     |