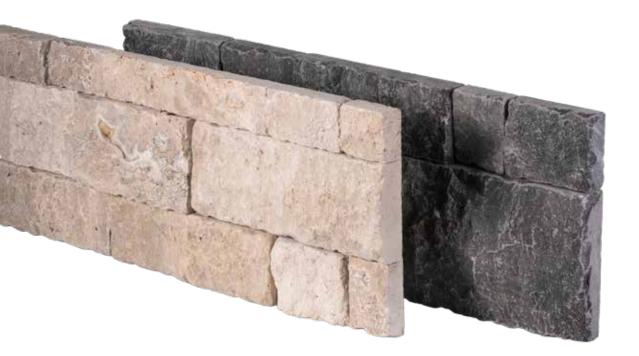

## LINEAR COLLECTION

Unique to TerraCraft<sup>®</sup>, the Linear Collection has varying depths and elegant accents combining to create a distinct shadowing effect. With near limitless aesthetic possibilities, every project will have one of a kind flare, bringing a modern contemporary feel to any setting.