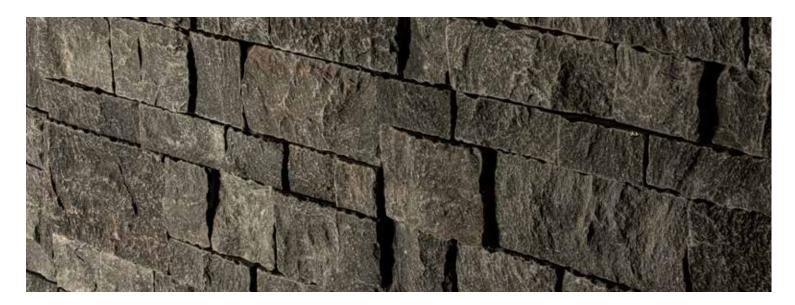

### SIGNATURE COLLECTION

TerraCraft® Signature Collection provides the largest sized natural stone panels on the market. Our exclusive collection melds the traditional rugged look of stone with unique colourways, creating a high impact, large format stone panel that is perfectly suited in both rugged or classic design applications.