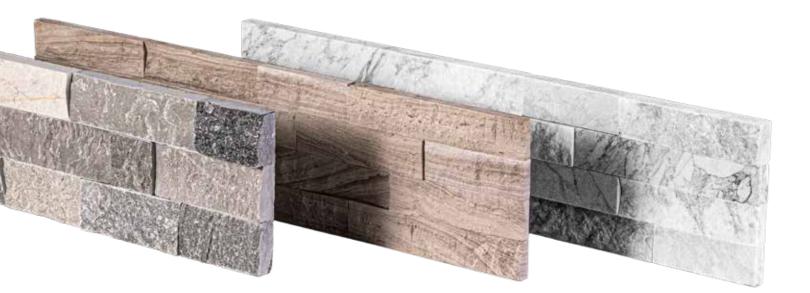

erfectly suited in both rugged or classic design applications.

|        | HEIGHT | LENGTH | THICKNESS |
|--------|--------|--------|-----------|
| FLAT   | 9″     | 24″    | 1"        |
| CORNER | 9″     | 12″    | 1″        |
|        |        |        |           |

CORNER STYLE • EDGED







### PANEL SERIES

7

## DESIGNER COLLECTION

The Designer Collection delivers a new twist on the traditional stone panel colour palette. This collection provides trendsetting tones, allowing you to elevate your design possibilities and take any project to unknown heights.

|        | HEIGHT | LENGTH | THICKNESS |
|--------|--------|--------|-----------|
| FLAT   | 6″     | 24″    | 1"        |
| CORNER | 6″     | 12″    | 1″        |
|        |        |        |           |

CORNER STYLE • EDGED







#### PANEL SERIES







### CLASSIC COLLECTION

LENGTH

24″

23.5″

THICKNESS

1"

1″

HEIGHT

6″

6″

• DOUBLE ENDED Z-FORMAT

FLAT

CORNER

CORNER STYLE

The Classic Collection stands the test of time. With a wide range of application uses, let these colours serve as the foundation for your next design project. The Classic Collection from TerraCraft® Natural Stone Veneer is the perfect DIY friendly panelized stone veneer for any traditional or modern design. It is perfectly suited for a stone accent feature wall, stone fireplace, or even a kitchen backsplash.

| Th  | MI    | - 10 |
|-----|-------|------|
| AL. | 1 TT  | 271  |
| K   | S     | 1 M  |
| N   | XX    |      |
| Lon | - All | M    |

| and the party of the second |                 |