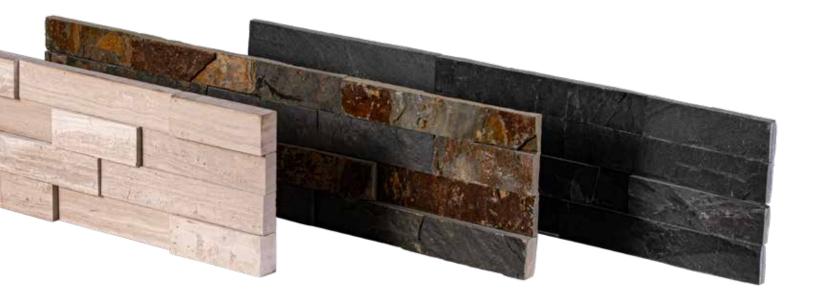

## LINEAR COLLECTION

Unique to TerraCraft<sup>®</sup>, the Linear Collection has varying depths and elegant accents combining to create a distinct shadowing effect. With near limitless aesthetic possibilities, every project will have one of a kind flare, bringing a modern contemporary feel to any setting.

| SIZE                 | HEIGHT | LENGTH | THICKNESS |
|----------------------|--------|--------|-----------|
| 1*                   | 4″     | 12″    | 1/2"      |
| 2                    | 4″     | 12″    | 1″        |
| 3                    | 4″     | 24″    | 1/2″      |
| 4                    | 4″     | 24″    | 1″        |
| 5                    | 8″     | 24″    | 1/2″      |
| 6                    | 8″     | 24″    | 1″        |
| *2 pieces per carton |        |        |           |