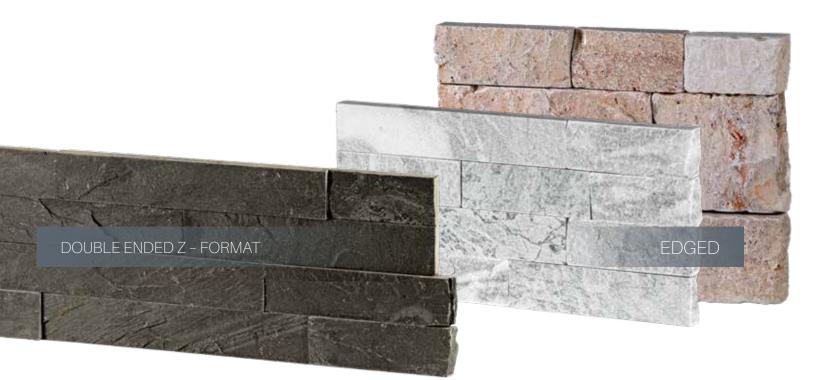

CORNER STYLE • EDGED

6″

6″

• DOUBLE ENDED Z-FORMAT

FLAT

CORNER

CORNER STYLE

The Classic Collection stands the test of time. With a wide range of application uses, let these colours serve as the foundation for your next design project. The Classic Collection from TerraCraft® Natural Stone Veneer is the perfect DIY friendly panelized stone veneer for any traditional or modern design. It is perfectly suited for a stone accent feature wall, stone fireplace, or even a kitchen backsplash.

## CORNER STYLES

|                                             | HEIGHT   | LENGTH     | THICKNESS |
|---------------------------------------------|----------|------------|-----------|
| DOUBLE ENDED Z-FORMAT                       |          |            |           |
| CLASSIC COLLECTION                          | 6″       | 23.5″      | 1"        |
| EDGED                                       |          |            |           |
| DESIGNER COLLECTION<br>SIGNATURE COLLECTION | 6″<br>9″ | 12″<br>12″ | 1"<br>1"  |