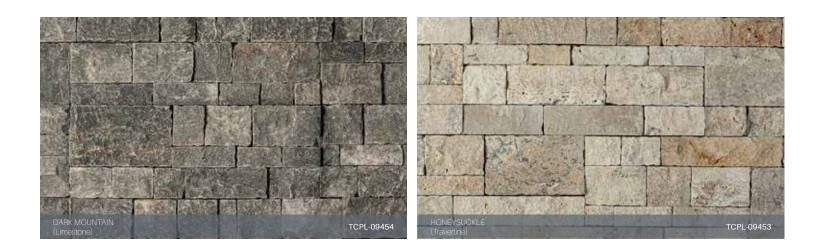

|                                                                | CARTON                             |     |
|----------------------------------------------------------------|------------------------------------|-----|
| DIMENSIONAL SERIES                                             |                                    |     |
| LINEAR COLLECTION                                              |                                    |     |
| ALMOND TRAIL<br>LIMESTONE                                      |                                    |     |
| FLAT                                                           | 7                                  |     |
| BOREAS<br><i>MARBLE</i>                                        |                                    |     |
| FLAT                                                           | 7                                  |     |
| CAIMAN<br>LIMESTONE                                            |                                    |     |
| FLAT                                                           | 7                                  |     |
| ICEBERG<br>MARBLE                                              |                                    |     |
| FLAT                                                           | 7                                  |     |
| TITANIUM<br>MARBLE                                             |                                    |     |
| FLAT                                                           | 7                                  |     |
| PANEL SERIES                                                   |                                    |     |
| SIGNATURE COLLECTION                                           |                                    |     |
| COPPER MOUNTAIN<br>LIMESTONE                                   |                                    |     |
| FLAT                                                           | 3                                  |     |
| CORNER<br>DARK MOUNTAIN                                        | 6                                  |     |
| LIMESTONE                                                      |                                    |     |
| FLAT                                                           | 3                                  |     |
| CORNER<br>HONEYSUCKLE                                          | 6                                  |     |
| TAVERTINE                                                      |                                    |     |
| FLAT<br>CORNER                                                 | 3<br>6                             |     |
| DESIGNER COLLECTION                                            |                                    |     |
| ALMOND TRAIL SPLIT<br>LIMESTONE                                |                                    |     |
| FLAT<br>CORNER                                                 | 6<br>12                            |     |
| SWANSEA                                                        | 1                                  |     |
| <i>Marble</i><br>FLAT                                          | 0                                  |     |
| CORNER                                                         | 6<br>12                            |     |
| WINTER WONDER<br>LIMESTONE                                     |                                    |     |
| FLAT                                                           | 6                                  |     |
| CORNER<br>CLASSIC COLLECTION                                   | 12                                 |     |
|                                                                |                                    |     |
| ALMOND TRAIL HONED                                             | 0                                  |     |
| FLAT<br>CORNER                                                 | 6<br>6                             |     |
| BLACK<br>SLATE Note: Not recommended for exterior use, contain | ns natural iron ore & may rust/lee | ect |
| FLAT<br>CORNER                                                 | 8<br>8                             |     |
| NATURAL<br>SLATE                                               | -                                  |     |
| FLAT                                                           | 8                                  |     |
| CORNER                                                         | 8                                  |     |