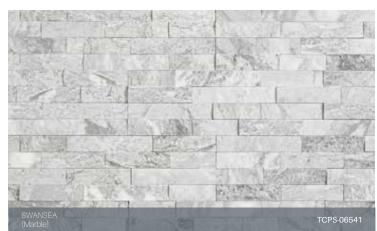

## DESIGNER COLLECTION

The Designer Collection delivers a new twist on the traditional stone panel colour palette. This collection provides trendsetting tones, allowing you to elevate your design possibilities and take any project to unknown heights.

|                                                                | CARTON                             |     |
|----------------------------------------------------------------|------------------------------------|-----|
| DIMENSIONAL SERIES                                             |                                    |     |
| LINEAR COLLECTION                                              |                                    |     |
| ALMOND TRAIL<br>LIMESTONE                                      |                                    |     |
| FLAT                                                           | 7                                  |     |
| BOREAS<br><i>MARBLE</i>                                        |                                    |     |
| FLAT                                                           | 7                                  |     |
| CAIMAN<br>LIMESTONE                                            |                                    |     |
| FLAT                                                           | 7                                  |     |
| ICEBERG<br>MARBLE                                              |                                    |     |
| FLAT                                                           | 7                                  |     |
| TITANIUM<br>MARBLE                                             |                                    |     |
| FLAT                                                           | 7                                  |     |
| PANEL SERIES                                                   |                                    |     |
| SIGNATURE COLLECTION                                           |                                    |     |
| COPPER MOUNTAIN<br>LIMESTONE                                   |                                    |     |
| FLAT                                                           | 3                                  |     |
| CORNER<br>DARK MOUNTAIN                                        | 6                                  |     |
| LIMESTONE                                                      |                                    |     |
| FLAT                                                           | 3                                  |     |
| CORNER<br>HONEYSUCKLE                                          | 6                                  |     |
| TAVERTINE                                                      |                                    |     |
| FLAT<br>CORNER                                                 | 3<br>6                             |     |
| DESIGNER COLLECTION                                            |                                    |     |
| ALMOND TRAIL SPLIT<br>LIMESTONE                                |                                    |     |
| FLAT<br>CORNER                                                 | 6<br>12                            |     |
| SWANSEA                                                        | 1                                  |     |
| <i>Marble</i><br>FLAT                                          | 0                                  |     |
| CORNER                                                         | 6<br>12                            |     |
| WINTER WONDER<br>LIMESTONE                                     |                                    |     |
| FLAT                                                           | 6                                  |     |
| CORNER<br>CLASSIC COLLECTION                                   | 12                                 |     |
|                                                                |                                    |     |
| ALMOND TRAIL HONED                                             | 0                                  |     |
| FLAT<br>CORNER                                                 | 6<br>6                             |     |
| BLACK<br>SLATE Note: Not recommended for exterior use, contain | ns natural iron ore & may rust/lee | ect |
| FLAT<br>CORNER                                                 | 8<br>8                             |     |
| NATURAL<br>SLATE                                               | -                                  |     |
| FLAT                                                           | 8                                  |     |
| CORNER                                                         | 8                                  |     |