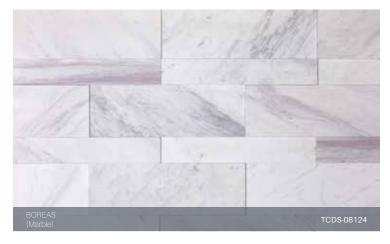

|                                                                | CARTON                             |     |
|----------------------------------------------------------------|------------------------------------|-----|
| DIMENSIONAL SERIES                                             |                                    |     |
| LINEAR COLLECTION                                              |                                    |     |
| ALMOND TRAIL<br>LIMESTONE                                      |                                    |     |
| FLAT                                                           | 7                                  |     |
| BOREAS<br><i>MARBLE</i>                                        |                                    |     |
| FLAT                                                           | 7                                  |     |
| CAIMAN<br>LIMESTONE                                            |                                    |     |
| FLAT                                                           | 7                                  |     |
| ICEBERG<br>MARBLE                                              |                                    |     |
| FLAT                                                           | 7                                  |     |
| TITANIUM<br>MARBLE                                             |                                    |     |
| FLAT                                                           | 7                                  |     |
| PANEL SERIES                                                   |                                    |     |
| SIGNATURE COLLECTION                                           |                                    |     |
| COPPER MOUNTAIN<br>LIMESTONE                                   |                                    |     |
| FLAT                                                           | 3                                  |     |
| CORNER<br>DARK MOUNTAIN                                        | 6                                  |     |
| LIMESTONE                                                      |                                    |     |
| FLAT                                                           | 3                                  |     |
| CORNER<br>HONEYSUCKLE                                          | 6                                  |     |
| TAVERTINE                                                      |                                    |     |
| FLAT<br>CORNER                                                 | 3<br>6                             |     |
| DESIGNER COLLECTION                                            |                                    |     |
| ALMOND TRAIL SPLIT<br>LIMESTONE                                |                                    |     |
| FLAT<br>CORNER                                                 | 6<br>12                            |     |
| SWANSEA                                                        | 1                                  |     |
| <i>Marble</i><br>FLAT                                          | 0                                  |     |
| CORNER                                                         | 6<br>12                            |     |
| WINTER WONDER<br>LIMESTONE                                     |                                    |     |
| FLAT                                                           | 6                                  |     |
| CORNER<br>CLASSIC COLLECTION                                   | 12                                 |     |
|                                                                |                                    |     |
| ALMOND TRAIL HONED                                             | 0                                  |     |
| FLAT<br>CORNER                                                 | 6<br>6                             |     |
| BLACK<br>SLATE Note: Not recommended for exterior use, contain | ns natural iron ore & may rust/lee | ect |
| FLAT<br>CORNER                                                 | 8<br>8                             |     |
| NATURAL<br>SLATE                                               | -                                  |     |
| FLAT                                                           | 8                                  |     |
| CORNER                                                         | 8                                  |     |