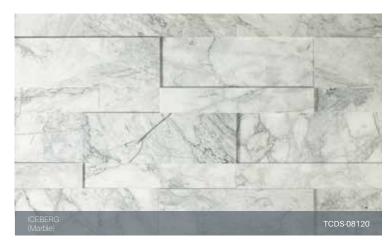

|                                                                | CARTON                             |     |
|----------------------------------------------------------------|------------------------------------|-----|
| DIMENSIONAL SERIES                                             |                                    |     |
| LINEAR COLLECTION                                              |                                    |     |
| ALMOND TRAIL<br>LIMESTONE                                      |                                    |     |
| FLAT                                                           | 7                                  |     |
| BOREAS<br><i>MARBLE</i>                                        |                                    |     |
| FLAT                                                           | 7                                  |     |
| CAIMAN<br>LIMESTONE                                            |                                    |     |
| FLAT                                                           | 7                                  |     |
| ICEBERG<br>MARBLE                                              |                                    |     |
| FLAT                                                           | 7                                  |     |
| TITANIUM<br>MARBLE                                             |                                    |     |
| FLAT                                                           | 7                                  |     |
| PANEL SERIES                                                   |                                    |     |
| SIGNATURE COLLECTION                                           |                                    |     |
| COPPER MOUNTAIN<br>LIMESTONE                                   |                                    |     |
| FLAT                                                           | 3                                  |     |
| CORNER<br>DARK MOUNTAIN                                        | 6                                  |     |
| LIMESTONE                                                      |                                    |     |
| FLAT                                                           | 3                                  |     |
| CORNER<br>HONEYSUCKLE                                          | 6                                  |     |
| TAVERTINE                                                      |                                    |     |
| FLAT<br>CORNER                                                 | 3<br>6                             |     |
| DESIGNER COLLECTION                                            |                                    |     |
| ALMOND TRAIL SPLIT<br>LIMESTONE                                |                                    |     |
| FLAT<br>CORNER                                                 | 6<br>12                            |     |
| SWANSEA                                                        | 1                                  |     |
| <i>Marble</i><br>FLAT                                          | 0                                  |     |
| CORNER                                                         | 6<br>12                            |     |
| WINTER WONDER<br>LIMESTONE                                     |                                    |     |
| FLAT                                                           | 6                                  |     |
| CORNER<br>CLASSIC COLLECTION                                   | 12                                 |     |
|                                                                |                                    |     |
| ALMOND TRAIL HONED                                             | 0                                  |     |
| FLAT<br>CORNER                                                 | 6<br>6                             |     |
| BLACK<br>SLATE Note: Not recommended for exterior use, contain | ns natural iron ore & may rust/lee | ect |
| FLAT<br>CORNER                                                 | 8<br>8                             |     |
| NATURAL<br>SLATE                                               | -                                  |     |
| FLAT                                                           | 8                                  |     |
| CORNER                                                         | 8                                  |     |