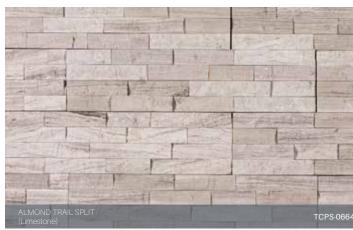

## DESIGNER COLLECTION

The Designer Collection delivers a new twist on the traditional stone panel colour palette. This collection provides trendsetting tones, allowing you to elevate your design possibilities and take any project to unknown heights.

|                                                                | CARTON                             |     |
|----------------------------------------------------------------|------------------------------------|-----|
| DIMENSIONAL SERIES                                             |                                    |     |
| LINEAR COLLECTION                                              |                                    |     |
| ALMOND TRAIL<br>LIMESTONE                                      |                                    |     |
| FLAT                                                           | 7                                  |     |
| BOREAS<br><i>MARBLE</i>                                        |                                    |     |
| FLAT                                                           | 7                                  |     |
| CAIMAN<br>LIMESTONE                                            |                                    |     |
| FLAT                                                           | 7                                  |     |
| ICEBERG<br>MARBLE                                              |                                    |     |
| FLAT                                                           | 7                                  |     |
| TITANIUM<br>MARBLE                                             |                                    |     |
| FLAT                                                           | 7                                  |     |
| PANEL SERIES                                                   |                                    |     |
| SIGNATURE COLLECTION                                           |                                    |     |
| COPPER MOUNTAIN<br>LIMESTONE                                   |                                    |     |
| FLAT                                                           | 3                                  |     |
| CORNER<br>DARK MOUNTAIN                                        | 6                                  |     |
| LIMESTONE                                                      |                                    |     |
| FLAT                                                           | 3                                  |     |
| CORNER<br>HONEYSUCKLE                                          | 6                                  |     |
| TAVERTINE                                                      |                                    |     |
| FLAT<br>CORNER                                                 | 3<br>6                             |     |
| DESIGNER COLLECTION                                            |                                    |     |
| ALMOND TRAIL SPLIT<br>LIMESTONE                                |                                    |     |
| FLAT<br>CORNER                                                 | 6<br>12                            |     |
| SWANSEA                                                        | 1                                  |     |
| <i>Marble</i><br>FLAT                                          | 0                                  |     |
| CORNER                                                         | 6<br>12                            |     |
| WINTER WONDER<br>LIMESTONE                                     |                                    |     |
| FLAT                                                           | 6                                  |     |
| CORNER<br>CLASSIC COLLECTION                                   | 12                                 |     |
|                                                                |                                    |     |
| ALMOND TRAIL HONED                                             | 0                                  |     |
| FLAT<br>CORNER                                                 | 6<br>6                             |     |
| BLACK<br>SLATE Note: Not recommended for exterior use, contain | ns natural iron ore & may rust/lee | ect |
| FLAT<br>CORNER                                                 | 8<br>8                             |     |
| NATURAL<br>SLATE                                               | -                                  |     |
| FLAT                                                           | 8                                  |     |
| CORNER                                                         | 8                                  |     |