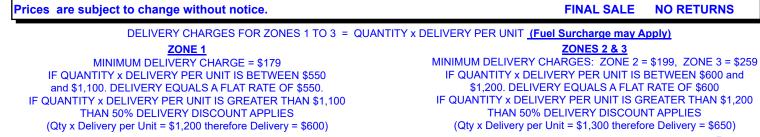

| Prices do not include Taxes |                                                             |  |  |
|-----------------------------|-------------------------------------------------------------|--|--|
| Prices                      | are subject to change without notice.                       |  |  |
|                             | DELIVERY CHARGES FOR ZONES 1 TO 3 = QUANTITY x DELIVERY PER |  |  |

ZONE 1 MINIMUM DELIVERY CHARGE = \$179 IF QUANTITY x DELIVERY PER UNIT IS BETWEEN \$550 and \$1,100. DELIVERY EQUALS A FLAT RATE OF \$550. IF QUANTITY x DELIVERY PER UNIT IS GREATER THAN \$1,100 THAN 50% DELIVERY DISCOUNT APPLIES (Qty x Delivery per Unit = \$1,200 therefore Delivery = \$600) PAYMENT REQUIRED UPON ORDERING FINAL SALE NO RETURNS

Y x DELIVERY PER UNIT <u>(Fuel Surcharge may Apply)</u> <u>ZONES 2 & 3</u> MINIMUM DELIVERY CHARGES: ZONE 2 = \$199, ZONE 3 = \$259 IF QUANTITY x DELIVERY PER UNIT IS BETWEEN \$600 and \$1,200. DELIVERY EQUALS A FLAT RATE OF \$600 IF QUANTITY x DELIVERY PER UNIT IS GREATER THAN \$1,200 THAN 50% DELIVERY DISCOUNT APPLIES (Qty x Delivery per Unit = \$1,300 therefore Delivery = \$650)