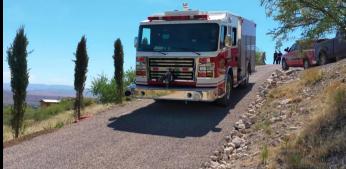

# How Does it Work?

Exclusively designed for steep slopes: our innovative 60-40 grid combines lateral and vertical drainage features, spike holes, & geo-textile. Trusted by Fire Marshalls throughout North America, our solution ensures safe and continuous vehicle access on challenging inclines.

## Commercial

CORE Foundations are ideal for heavy-duty commercial applications, offering exceptional load-bearing capacity, durability, and easy installation. With their interlocking design and gravel confinement, they provide a stable and reinforced surface for vehicles and equipment, while ensuring efficient drainage and long-lasting performance in high-stress environments.