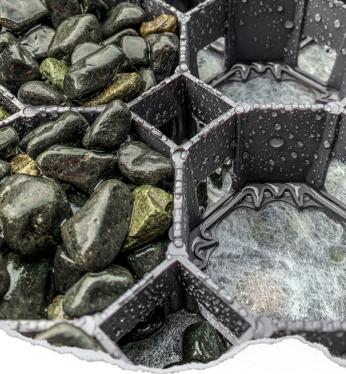

# FOUNDATIONS

Stability Perfected: Build a Rock-Solid Foundation for Any Application

CORE's grids are designed to provide a stable & accessible foundation by interlocking high-quality grids. The grids are installed over a prepared surface and filled with clean gravel, which becomes tightly confined within the cells. This confinement distributes the load evenly, prevents gravel migration, and enhances load-bearing capacity,

creating a durable and stable foundation for various applications such as driveways, pathways, and parking areas